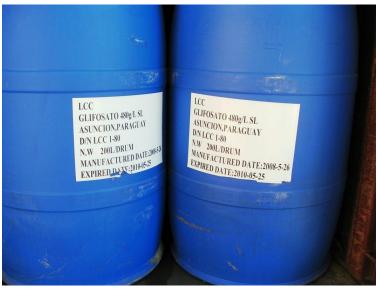

## Paraguay – customs action

Seizure: 16,000 Liters of Glyphosate

19 Nov 08

✓ Container contents fraudulently declared as Imidazole

### Decomisan 16.000 litros de productos químicos ingresados de contrabando

Efectivos de la Unidad Técnica Especializada decomisaron un contenedor con 80 tambores que contenían agroquímicos controlados. La carga ingresó por el puerto de Villeta y se trataría de glifosato, un herbicida utilizado principalmente en la producción de soja.

"Esta carga ingresó por el documentos para esta opedocumento de despacho fi-

Puerto de Villeta y en el ración", expresó la fiscala.

gura que se trata de una denó la verificación del con- año, según factura, pero la el procedimiento se realizó gura en los registros de Se- laridad", expresó Cruz. sustancia denominada Imitenido de los tambores, que entidad fue constituida re-enforma irregular", comentó nave, para la importación de dazol, pero en los tambores pese a que lleva impresa la cién en julio e inscripta en la representante del Minisfiguran Glifosato y aparen- denominación de Glifosato, los registros en agosto úl- terio Público. temente se falsificaron los no se sabe a ciencia cierta de timo.