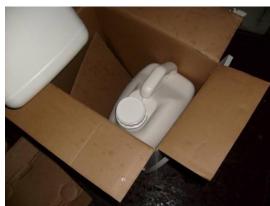

Budapest Airport Customs discover 4 tons of

COUNTERFEIT PESTICIDES

Documents states "Emulsifier"

Product not only mis-labelled counterfeit but...

FLASHPOINT of 24C

Danger to aircraft

Nature and Quantity of Goods (incl. Dimensions or Volume)

NAVA 75 MC(TRIDENNIRON-METHYL, 75% MCG) 80 DRIM 2000KG

CLYCERYL MONOLEATE (EALSIFTER)

84 CINS 1000L

NOT RESTRICTED, AS PER SPECIAL

PROVISION A3.

MASTIC EXITLE 168 CINS 1000PCS

TESTE CUP 4 CINS 1000PCS

OR OMORSON/80 36X25X270V84