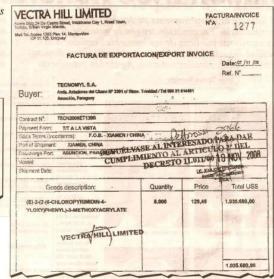

## Azoxistrobina (AZ) disguised as another chemical 25 Nov 08

- ✓ Information received from pesticide authority re illegal shipment.
- ✓ Declared as (E)-2-(2-(6-Chloropyrimidin-4-Yloxy)Phenyl)-3-Methoxyacrylate, but suspected to contain AZ.
- Retention of product carried out by Prosecutor.
- ✓ According to "lab test" chemical was NOT AZ, but precursor chemical.

#### Facts:

- Exporter in China listed in the internet as a clothing and shoe manufacturer, sent product to Paraguay by air via Miami.
- Commercial Invoice issued but companies do NOT exist.

**ISSUE:** Sharp increase in counterfeiting of AZ related product thereafter!