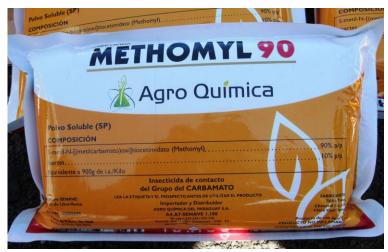

## Paraguay – customs action Multi-Container Seizure 16 Dec 08

- ✓ Three containers seized following departure from the Port of Villeta, product imported by company XXX without pesticide regulatory authorization.
- Containing: 23,520 kilos of Methomyl 90%, 3,500 kilos of Flutriafol 80%, and 1,000 kilos of Imazethapyr 70%

#### Facts:

- NO exporter or shipper declared on shipping documentation
- Three manufacturers <u>listed on packaging</u>:
  - TaiAn Tianyi Chemical Co. Ltd, China Continental (Methomyl)
    - NO ICAMA registration
  - Shangyu Nutrichem Co. Ltd., China Continental (Flutriafol)
    - NO registrations in ICAMA for Flutriafol
  - Pilot Plant of Shenyang Research Institute of Chemical Industry, China Continental (Imazethapyr)
    - NO ICAMA registration

dean al caso, como

al peso real de la VILLETA (Higinio Ruiz Díaz, corresponsal). Cerca de 30

dad Técnica Especializada autorización del Senave, en- destacado en la Cerca de las 22:00, per- del Senave para la impor- plicó que según los docu-(UTE), el martes último, tidad encargada del control este distrito, otor sonales de Umbral y Senave tación de dichos productos, mentos de despacho ingrecontaba con la autorización, del ingreso de sustancias petificado de traslé detectaron dos camiones con funcionarios de esta entidad saron más de 23,000 kilos de serán investigado: tres contenedores llenos de apostados en la aduana de "Metomil", 3.500 kilos de gún la fiscala, que ayer ve- Apuntó que existen varios nisterio Público. agroquímicos procedentes Villeta otorgaron un certi. "Flutriafol" y más de 1000 rificó las cargas en el predio hechos llamativos que ro- Ante esta situa de China que ingresaron por ficado de traslado de las mer- kilogramos de "imazetapir". el puerto de esta ciudad sin caderías.

"Imazetapir" y "Metomil"

coordinador de la Unidad BBA 834 y BAP 330. La referida empresa no Técnica Especializada, co-"Flutriafol", plaguicida.

Pese a que la empresa no Cantidad

cargados en dos camiones las documentaciones perti- El licenciado Félix Cruz, tipo Scania con matrículas