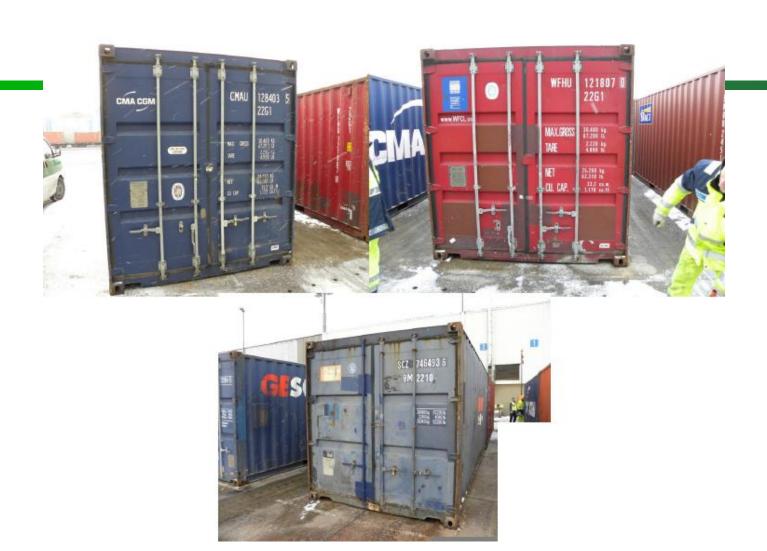

#### Burchardkal, 04.01.2010

### Container SCZU 7464936 Teilladung 3: Dosierbecher "Monitor" mit Kartonaufschrift "Thifensulfuron-methyl 75% WDG-A"

Thifensulfuron—methyl 75%WDG-A

Behörde für Wirtschaft und Arbeit