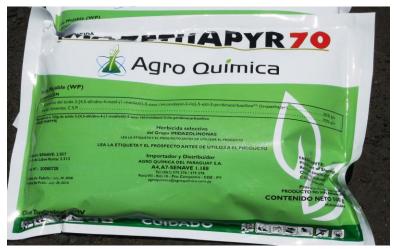

## Paraguay – customs action Multi-Container Seizure 16 Dec 08

- ✓ Three containers seized following departure from the Port of Villeta, product imported by company XXX without pesticide regulatory authorization.
- Containing: 23,520 kilos of Methomyl 90%, 3,500 kilos of Flutriafol 80%, and 1,000 kilos of Imazethapyr 70%

#### Facts:

- NO exporter or shipper declared on shipping documentation
- Three manufacturers <u>listed on packaging</u>:
  - TaiAn Tianyi Chemical Co. Ltd, China Continental (Methomyl)
    - NO ICAMA registration
  - Shangyu Nutrichem Co. Ltd., China Continental (Flutriafol)
    - NO registrations in ICAMA for Flutriafol
  - Pilot Plant of Shenyang Research Institute of Chemical Industry, China Continental (Imazethapyr)
    - NO ICAMA registration

dean al caso, como

al peso real de la VILLETA (Higinio Ruiz Díaz, corresponsal). Cerca de 30

dad Técnica Especializada autorización del Senave, en- destacado en la Cerca de las 22:00, per- del Senave para la impor- plicó que según los docu-(UTE), el martes último, tidad encargada del control este distrito, otor sonales de Umbral y Senave tación de dichos productos, mentos de despacho ingrecontaba con la autorización, del ingreso de sustancias petificado de traslé detectaron dos camiones con funcionarios de esta entidad saron más de 23,000 kilos de serán investigado: tres contenedores llenos de apostados en la aduana de "Metomil", 3.500 kilos de gún la fiscala, que ayer ve- Apuntó que existen varios nisterio Público. agroquímicos procedentes Villeta otorgaron un certi. "Flutriafol" y más de 1000 rificó las cargas en el predio hechos llamativos que ro- Ante esta situa de China que ingresaron por ficado de traslado de las mer- kilogramos de "imazetapir". el puerto de esta ciudad sin caderías.

"Imazetapir" y "Metomil"

coordinador de la Unidad BBA 834 y BAP 330. La referida empresa no Técnica Especializada, co-"Flutriafol", plaguicida.

Pese a que la empresa no Cantidad

cargados en dos camiones las documentaciones perti- El licenciado Félix Cruz, tipo Scania con matrículas