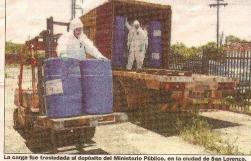

qué se trata realmente esta

La carga fue derivada al depósito del Ministerio Público, ubicado en la ciudad de San Lorenzo, donde permanecerá hasta que aparezca algún responsable de la empresa mencionada, según comentó la fiscala.

El tambor formaba parte bía sido retenido a pedido de carga", dijo. funcionarios del Servicio Nacional de Calidad y Sa- le va a servir el resultado el ingreso del producto.

de un millón de dólares fue no. trasladada al depósito de Ceregral, en Villeta.