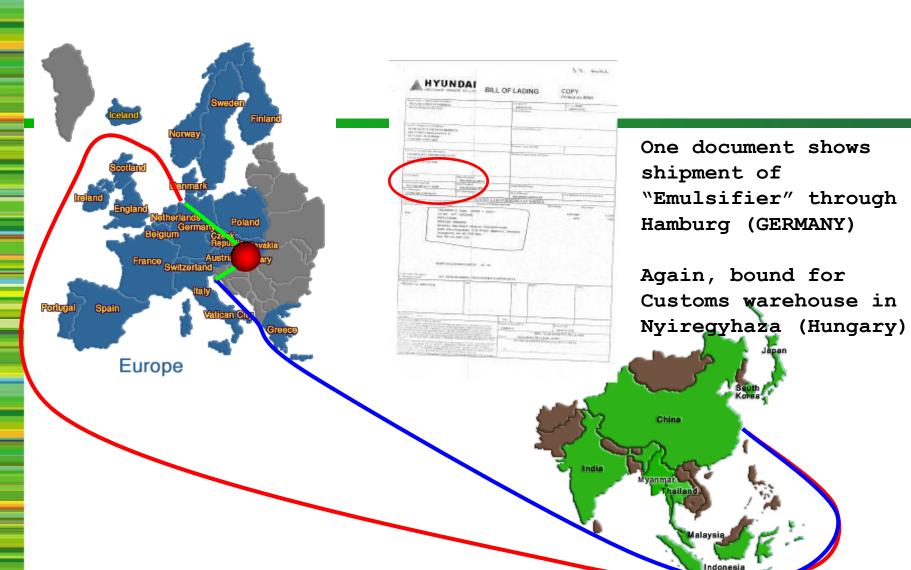

Product shipped on behalf of TRADECRAFT (Panama)

Destination Customs warehouse, Nyiregyhaza (Hungary)

Numerous previous shipments identified

9<sup>th</sup> April 2009

Budapest Airport 5:30 am

Hainan Airlines HU 481 arrives from Beijing

#### Invoice shows:

Product shipped by Shenzhen RRRR Co,. Ltd (China)

Product Shipped on behalf of TRADECRAFT (Panama)

Destination Customs warehouse, (Hungary)

"EMULSIFIER" now known to be mislabelled pesticides

From documents: total known shipments of "emulsifier" only through Koper port: 283 tonnes (not seized!)