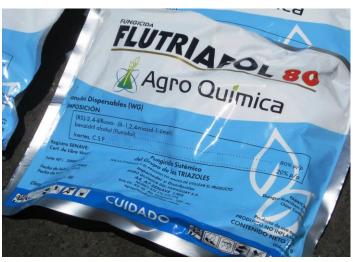

## Paraguay – customs action Multi-Container Seizure 16 Dec 08

- ✓ Three containers seized following departure from the Port of Villeta, product imported by company XXX without pesticide regulatory authorization.
- Containing: 23,520 kilos of Methomyl 90%, 3,500 kilos of Flutriafol 80%, and 1,000 kilos of Imazethapyr 70%

#### Facts:

- NO exporter or shipper declared on shipping documentation
- Three manufacturers <u>listed on packaging</u>:
  - TaiAn Tianyi Chemical Co. Ltd, China Continental (Methomyl)
    - NO ICAMA registration
  - Shangyu Nutrichem Co. Ltd., China Continental (Flutriafol)
    - NO registrations in ICAMA for Flutriafol
  - Pilot Plant of Shenyang Research Institute of Chemical Industry, China Continental (Imazethapyr)
    - NO ICAMA registration

dean al caso, como

al peso real de la VILLETA (Higinio Ruiz Díaz, corresponsal). Cerca de 30

dad Técnica Especializada autorización del Senave, en- destacado en la Cerca de las 22:00, per- del Senave para la impor- plicó que según los docu-(UTE), el martes último, tidad encargada del control este distrito, otor sonales de Umbral y Senave tación de dichos productos, mentos de despacho ingrecontaba con la autorización, del ingreso de sustancias petificado de traslé detectaron dos camiones con funcionarios de esta entidad saron más de 23,000 kilos de serán investigado: tres contenedores llenos de apostados en la aduana de "Metomil", 3.500 kilos de gún la fiscala, que ayer ve- Apuntó que existen varios nisterio Público. agroquímicos procedentes Villeta otorgaron un certi. "Flutriafol" y más de 1000 rificó las cargas en el predio hechos llamativos que ro- Ante esta situa de China que ingresaron por ficado de traslado de las mer- kilogramos de "imazetapir". el puerto de esta ciudad sin caderías.

"Imazetapir" y "Metomil"

coordinador de la Unidad BBA 834 y BAP 330. La referida empresa no Técnica Especializada, co-"Flutriafol", plaguicida.

Pese a que la empresa no Cantidad

cargados en dos camiones las documentaciones perti- El licenciado Félix Cruz, tipo Scania con matrículas