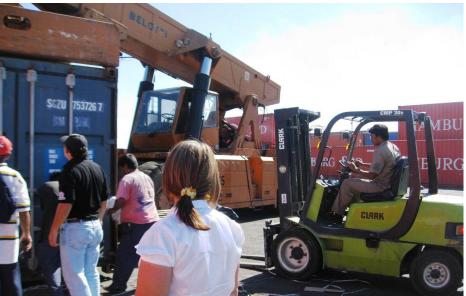

## Paraguay – customs action

Seizure: 16,000 Liters of Glyphosate

19 Nov 08

✓ Container contents fraudulently declared as Imidazole

#### Facts:

- EXPORTER
  - Registered exporter with ICAMA
  - Commercial invoice NOT authentic
  - participated in the Shanghai Export fair

Issue: Who lied about the pesticides?

Answer: The IMPORTER

Exporter failed to check identity of their customer who was a criminal. Croplife assist exporter.

## Paraguay – customs seizure of illegal Al