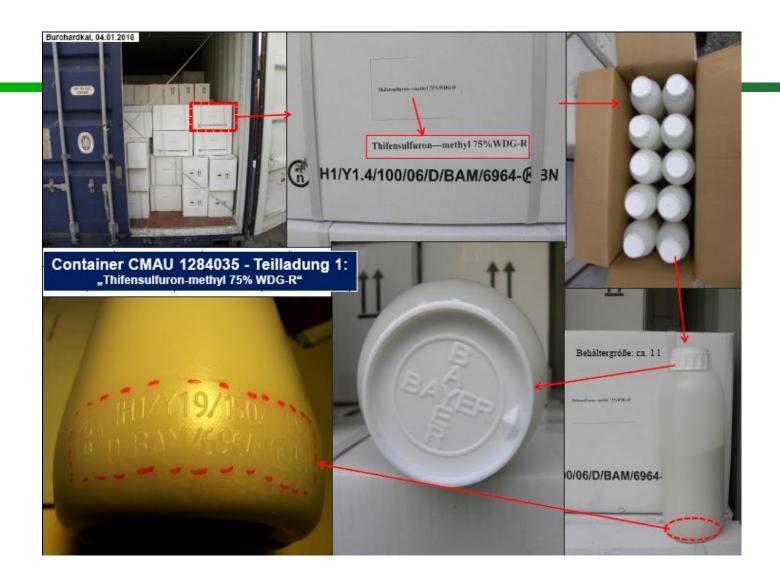

#### Burchardkal, 04.01.2010

### Container SCZU 7464936 Teilladung 3: Dosierbecher "Monitor" mit Kartonaufschrift "Thifensulfuron-methyl 75% WDG-A"

Thifensulfuron—methyl 75%WDG-A

Behörde für Wirtschaft und Arbeit