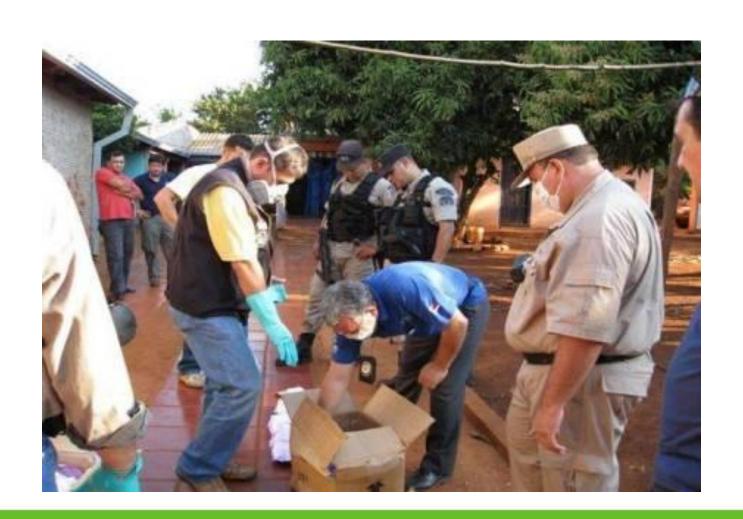

#### 出口商,请警惕目的地国的制假商

Exporters Beware of Counterfeiters in the Destination Country

Paraguay – "Customers" of exporters First raid of illegal pesticide factory by regulators and police April 9, 2008

## Paraguay - April 9, 2008

## Paraguay - Raid, April 9, 2008

## Paraguay – customs action

Seizure: 16,000 Liters of Glyphosate

19 Nov 08

✓ Container contents fraudulently declared as Imidazole

#### Facts:

- EXPORTER
  - Registered exporter with ICAMA
  - Commercial invoice NOT authentic
  - participated in the Shanghai Export fair

Issue: Who lied about the pesticides?

Answer: The IMPORTER

Exporter failed to check identity of their customer who was a criminal. Croplife assist exporter.