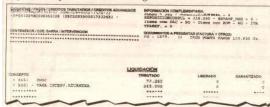

### Una carga de un millón de dólares está retenida en puerto de Villeta

Un cargamento de 200 tambores que contienen 8.000 kilos de fungicida está retenido en puerto de Ceregral, en Villeta. Hay varios hechos llamativos en relación a la carga: entró por el aeropuerto Silvio Pettirossi y fue trasladado al puerto de Villeta. El monto de la importación de más de un millón de dólares, sin embargo, habría pagado una ínfima suma en Aduana. La fiscalía argumenta que todo está en regla.

Facsimil en el que figura que se pagó como liquidación aduanera un total de G. 267.260 (doscientos sesenta y siete mil docientos sesenta guaraníes).

Documento de importación de la carga, en el que figura que el monto de la importación es de US\$ 1.035.680 (un millón treinta y cinco mil seiscientos ochenta dólares).