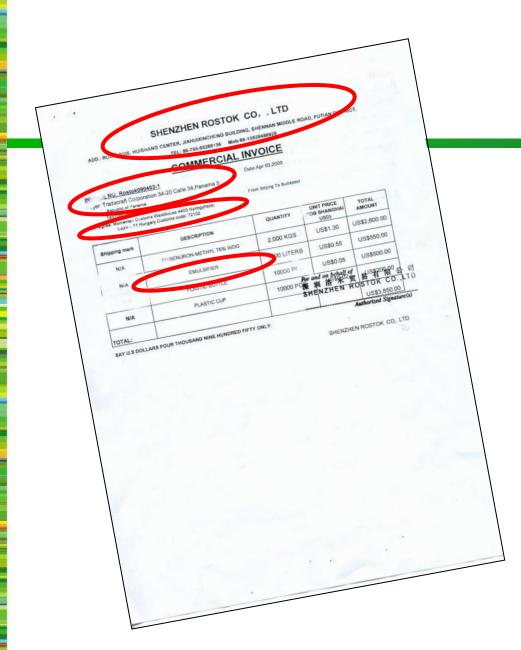

#### 28th March 2009

Truck suspected of carrying counterfeit cigarettes enters Hungary

All shipments seized and found to comprise of counterfeit pesticides

Documentation shows:
Product shipped by
Shenzhen RRRRR, Ltd (China)

Product shipped on behalf of TRADECRAFT (Panama)

Destination Customs warehouse, Nyiregyhaza (Hungary)

Numerous previous shipments identified

9<sup>th</sup> April 2009

Budapest Airport 5:30 am

Hainan Airlines HU 481 arrives from Beijing

Budapest Airport Customs discover 4 tons of

COUNTERFEIT PESTICIDES

Documents states "Emulsifier"

Product not only mis-labelled counterfeit but...

FLASHPOINT of 24C

Danger to aircraft

Nature and Quantity of Goods (incl. Dimensions or Volume)

NAVA 75 MC(TRIDENNIRON-METHYL, 75% MCG) 80 DRIM 2000KG

CLYCERYL MONOLEATE (EALSIFTER)

84 CINS 1000L

NOT RESTRICTED, AS PER SPECIAL

PROVISION A3.

MASTIC EXITLE 168 CINS 1000PCS

TESTE CUP 4 CINS 1000PCS

OR OMORSON/80 36X25X270V84

#### Invoice shows:

Product shipped by Shenzhen RRRR Co,. Ltd (China)

Product Shipped on behalf of TRADECRAFT (Panama)

Destination Customs warehouse, (Hungary)

"EMULSIFIER" now known to be mislabelled pesticides