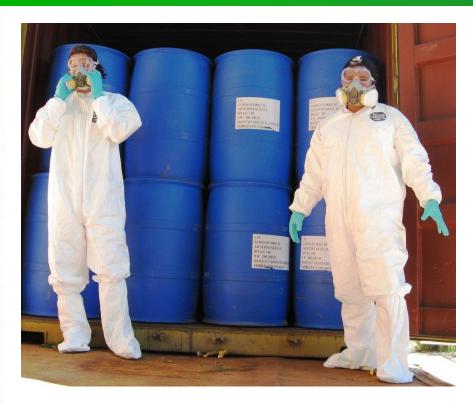

## Paraguay – customs action

Seizure: 16,000 Liters of Glyphosate

19 Nov 08

✓ Container contents fraudulently declared as Imidazole

## Paraguay – customs seizure of illegal Al

### Decomisan 16.000 litros de productos químicos ingresados de contrabando

Efectivos de la Unidad Técnica Especializada decomisaron un contenedor con 80 tambores que contenían agroquímicos controlados. La carga ingresó por el puerto de Villeta y se trataría de glifosato, un herbicida utilizado principalmente en la producción de soja.