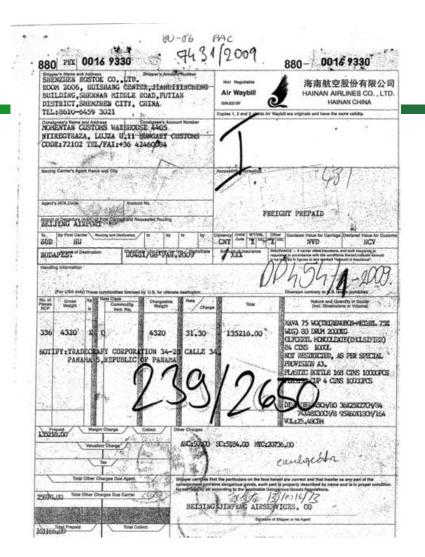

#### 28th March 2009

Truck suspected of carrying counterfeit cigarettes enters Hungary

All shipments seized and found to comprise of counterfeit pesticides

Documentation shows:
Product shipped by
Shenzhen RRRRR, Ltd (China)

Product shipped on behalf of TRADECRAFT (Panama)

Destination Customs warehouse, Nyiregyhaza (Hungary)

Numerous previous shipments identified

9<sup>th</sup> April 2009

Budapest Airport 5:30 am

Hainan Airlines HU 481 arrives from Beijing

Budapest Airport Customs discover 4 tons of

COUNTERFEIT PESTICIDES

Documents states "Emulsifier"

Product not only mis-labelled counterfeit but...

FLASHPOINT of 24C

Danger to aircraft

Nature and Quantity of Goods (incl. Dimensions or Volume)

NAVA 75 MC(TRIDENNIRON-METHYL, 75% MCG) 80 DRIM 2000KG

CLYCERYL MONOLEATE (EALSIFTER)

84 CINS 1000L

NOT RESTRICTED, AS PER SPECIAL

PROVISION A3.

MASTIC EXITLE 168 CINS 1000PCS

TESTE CUP 4 CINS 1000PCS

OR OMORSON/80 36X25X270V84